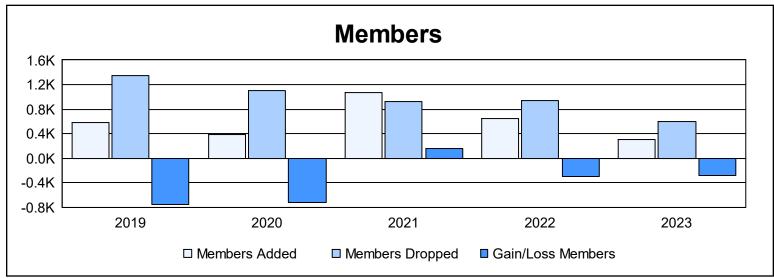

| Year      | New<br>Clubs | Dropped<br>Clubs | Gain/<br>Loss<br>Clubs | New<br>Members | Charter<br>Members | Reinstate<br>Members | Transfer<br>Members | Total<br>Member<br>Added | Total<br>Members<br>Dropped | Gain/<br>Loss<br>Members |
|-----------|--------------|------------------|------------------------|----------------|--------------------|----------------------|---------------------|--------------------------|-----------------------------|--------------------------|
| 2018-2019 | 3            | 17               | -14                    | 467            | 83                 | 12                   | 26                  | 588                      | 1,339                       | -751                     |
| 2019-2020 | 2            | 25               | -23                    | 282            | 49                 | 28                   | 26                  | 385                      | 1,101                       | -716                     |
| 2020-2021 | 9            | 18               | -9                     | 784            | 252                | 13                   | 19                  | 1,068                    | 916                         | 152                      |
| 2021-2022 | 3            | 15               | -12                    | 465            | 91                 | 72                   | 16                  | 644                      | 943                         | -299                     |
| 2022-2023 | 0            | 5                | -5                     | 269            | 3                  | 21                   | 17                  | 310                      | 596                         | -286                     |
| Average   | 3            | 16               | -13                    | 453            | 96                 | 29                   | 21                  | 599                      | 979                         | -380                     |