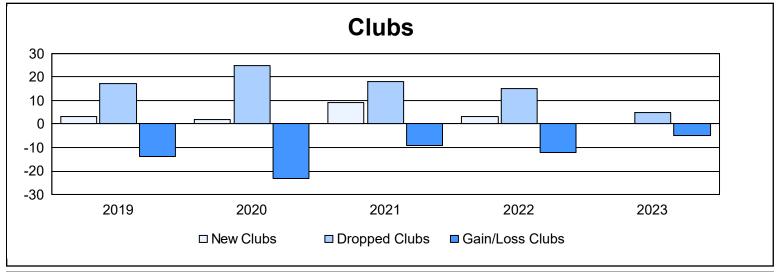

| Year      | New<br>Clubs | Dropped<br>Clubs | Gain/<br>Loss<br>Clubs | New<br>Members | Charter<br>Members | Reinstate<br>Members | Transfer<br>Members | Total<br>Member<br>Added | Total<br>Members<br>Dropped | Gain/<br>Loss<br>Members |
|-----------|--------------|------------------|------------------------|----------------|--------------------|----------------------|---------------------|--------------------------|-----------------------------|--------------------------|
| 2018-2019 | 3            | 17               | -14                    | 467            | 83                 | 12                   | 26                  | 588                      | 1,339                       | -751                     |
| 2019-2020 | 2            | 25               | -23                    | 282            | 49                 | 28                   | 26                  | 385                      | 1,101                       | -716                     |
| 2020-2021 | 9            | 18               | -9                     | 784            | 252                | 13                   | 19                  | 1,068                    | 916                         | 152                      |
| 2021-2022 | 3            | 15               | -12                    | 465            | 91                 | 72                   | 16                  | 644                      | 943                         | -299                     |
| 2022-2023 | 0            | 5                | -5                     | 269            | 3                  | 21                   | 17                  | 310                      | 596                         | -286                     |
| Average   | 3            | 16               | -13                    | 453            | 96                 | 29                   | 21                  | 599                      | 979                         | -380                     |